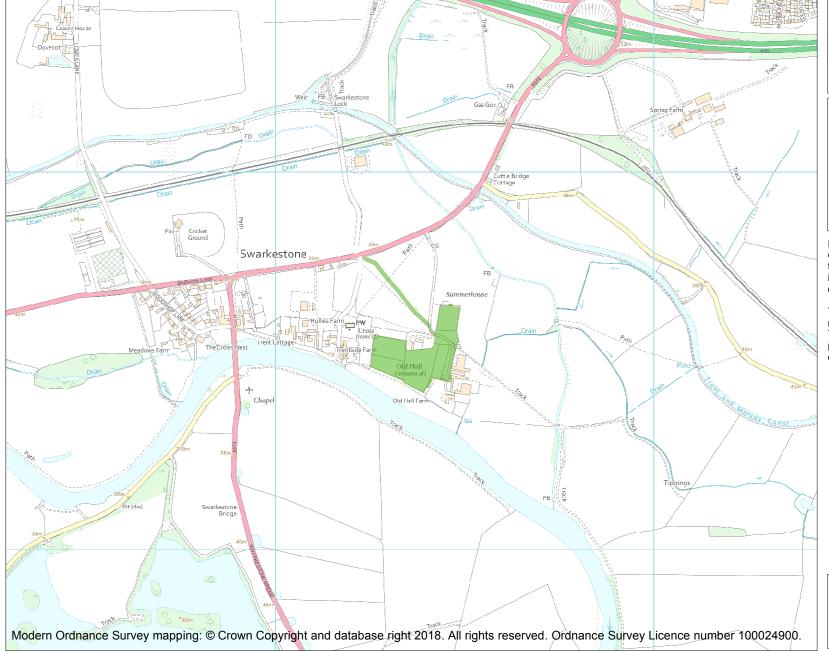

This is an A4 sized map and should be printed full size at A4 with no page scaling set.

Name: SWARKESTONE OLD HALL

**Heritage Category:** 

Park and Garden

List Entry No: 1000685

Grade:

County: Derbyshire

District: South Derbyshire

Parish: Swarkestone

Each official record of a registered garden or other land contains a map. The map here has been translated from the official map and that process may have introduced inaccuracies. Copies of maps that form part of the official record can be obtained from Historic England.

This map was delivered electronically and when printed may not be to scale and may be subject to distortions. The map and grid references are for identification purposes only and must be read in conjunction with other information in the record.

**List Entry NGR:** SK 37360 28481

**Map Scale:** 1:10000

Print Date: 3 July 2024

HistoricEngland.org.uk